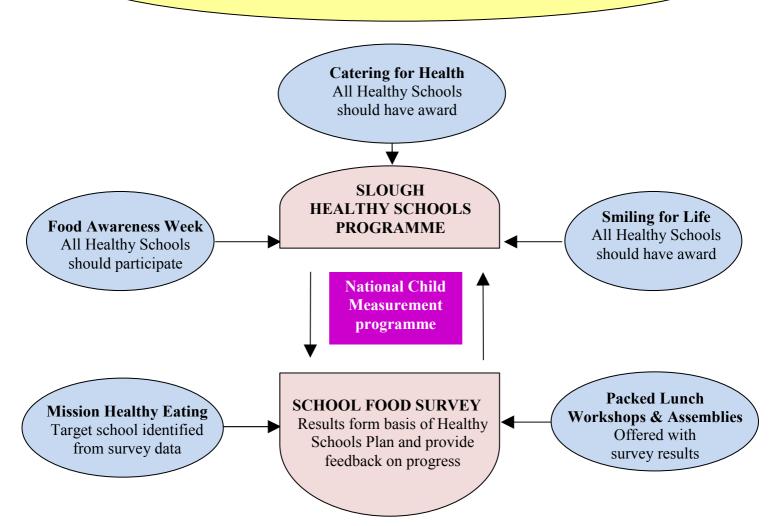

## PUBLIC HEALTH NUTRITION

To improve the nutritional health of Slough children

## **School Nutrition Network**

Co-ordinates healthy eating work in schools and Early Years Settings at an operational level

Targeted interventions to reduce childhood obesity

Healthy Lifestyles & Change 4 Life (Physical Activity after school clubs) Let's Get Going